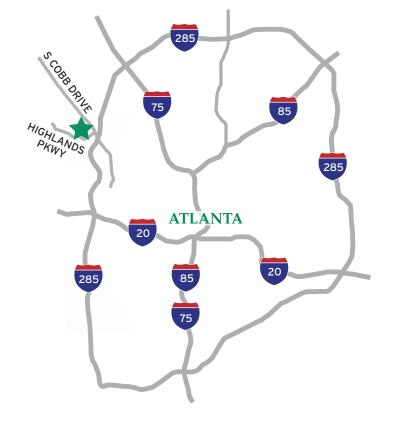

## Directions to Atlanta Pain and Spine Physicians:

### From I-285 South:

Travel I-285 South to Exit 15, S. Cobb Drive; Turn right onto S. Cobb Drive/GA-280; Travel approximately 0.3 miles and then turn left onto Highlands Parkway; The Fountains office complex will be approximately 300 feet on the right. Atlanta Pain and Spine is located on the 4th floor in Suite 420.

#### From I-285 North:

Travel North on I-285 toward Chattanooga/Greenville; Take Exit 15 toward Smyrna; Turn left onto S. Cobb Drive/GA-280; Travel approximately 0.3 miles and then turn left onto Highlands Parkway; The Fountains office complex will be about 300 feet on the right. Atlanta Pain and Spine is

located on the 4th floor in Suite 420.

#### From I-75 North:

Travel North on I-75 toward Exit 250; Take Exit 259 B for I-285/I-75/GA401 toward Montgomery/Birmingham; Keep right at the fork and follow signs for I-285; Merge onto GA-407W/I-285 West; Take Exit 15 for S. Cobb Drive/GA-280; Turn right onto S. Cobb Drive; Travel approximately 0.3 miles and then turn left onto Highlands Parkway; The Fountains office complex will be approximately 300 feet on the right; Atlanta Pain and Spine is located on the 4th floor in Suite 420.

#### From I-75 South:

Travel South on I-75 toward Atlanta; Take the exit onto 1-285 West/GA-407 toward Tampa/Birmingham; take Exit 15 for S. Cobb Drive/GA 280; Turn right onto S. Cobb Drive; Travel approximately 0.3 miles and then turn left onto Highlands Parkway; The Fountains office complex will be about 300 feet on the right. Atlanta Pain and Spine is located on the 4th floor in Suite 420.

#### From I-20 East:

Travel I-20 East to Exit 51B for I-285 toward Chattanooga/Greenville; Merge onto I-285 North; Take Exit 15, turn left onto S. Cobb Drive/GA-280; Travel approximately 0.3 miles and then turn left onto Highlands Parkway. The Fountains office complex will be located about 300 feet on the right. Atlanta Pain and Spine is located on the 4th floor in Suite 420.

#### From I-20 West:

Travel I-20 West to Exit 51B for I-285 toward Chattanooga/Greenville; Merge onto I-285 North; Take Exit 15, turn left onto S. Cobb Drive/GA-280; Travel approximately 0.3 miles and then turn left onto Highlands Parkway. The Fountains office complex will be located about 300 feet on the right. Atlanta Pain and Spine is located on the 4th floor in Suite 420.